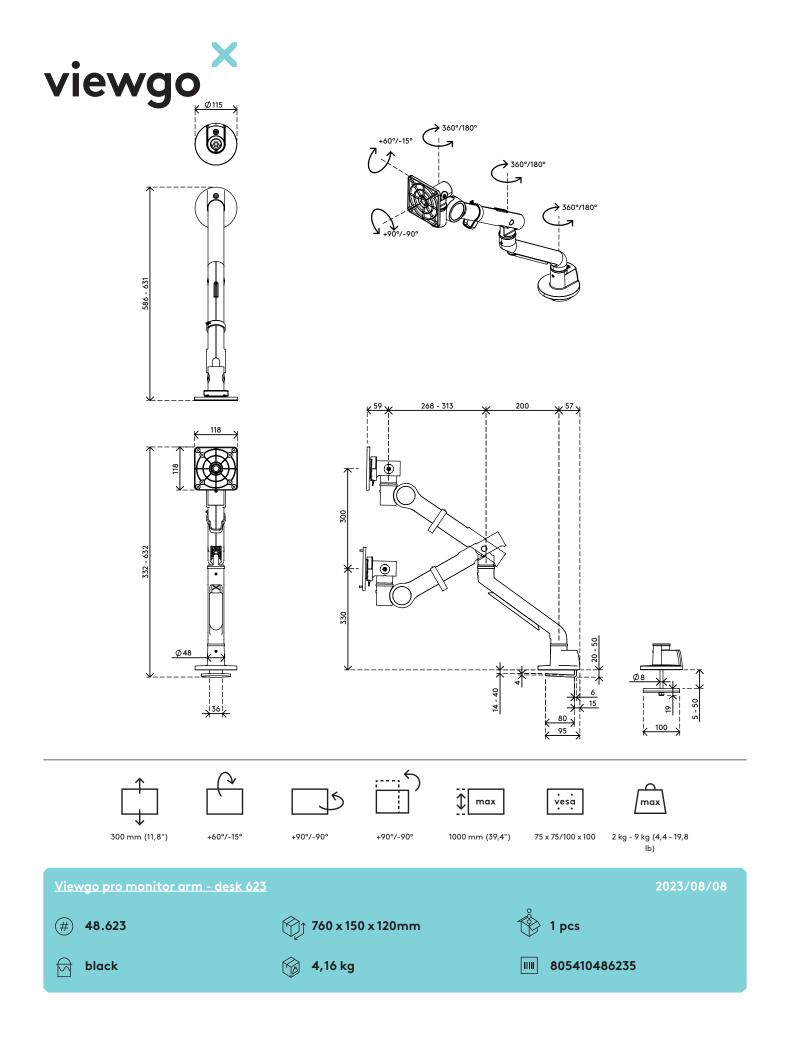

- Dynamic height adjustment of 300 mm (11,8")
- Independent depth adjustment
- Fitted with a lifetime warranty adjustable tension spring
- Fitted with cable clips to guide cables tidily
- Main components made of aluminium
- Standard VESA quick release
- Compatible with VESA MIS-D 75 x 75/100 x 100 mm
- Monitor: tilt +60°/-15°, swivel +90°/-90°, rotate +90°/-90°
- Arm: swivel 360°
- Arm swivel lock set at +90°/-90° (can be switched off)

- Weight capacity min. 2 kg max. 9 kg per monitor (4,4 - 19,8 lb)
- Equipped with desk clamp mount (top access clamp) and desk outlet mount
- Suitable for desktop thicknesses from 14 to 40 mm (0,6 - 1,57") (clamp) or 60 mm (2,36") (grommet)
- Maximum monitor size: height 1000 mm (39,4")
- Sturdy, scratch-free attachment to any surface thanks to protective rubber anti-slip coating
- Easy installation with the tools provided
- Supports monitors in portrait and landscape mode
- Tension gauge ensures easy monitor setup