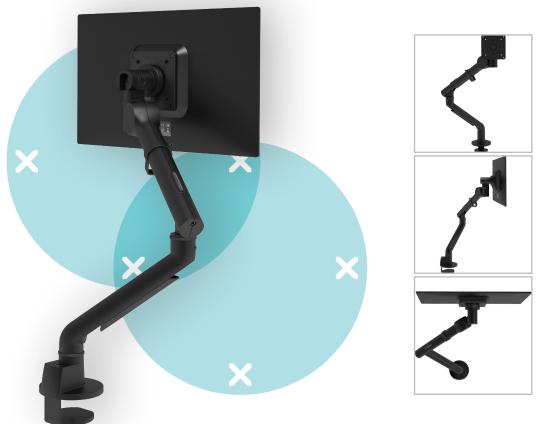

## **Viewgo Pro Single Monitor Arm**

The ideal solution for an ergonomic workplace. Increase employee productivity and well-being, while freeing up valuable desk space and promoting a clean desk policy. Viewgo Pro meets all ergonomic standards, has a beautiful design and is also attractively priced. Easy to install and suitable for virtually all desks thanks to its top access clamp.

- Dynamic height adjustment of 300 mm (11,8")
- Independent depth adjustment
- Fitted with a lifetime warranty adjustable tension spring
- Fitted with cable clips to guide cables tidily
- Main components made of aluminium
- Standard VESA quick release
- Compatible with VESA MIS-D 75 x 75/100 x 100 mm
- Monitor: tilt +60°/-15°, swivel +90°/-90°, rotate +90°/-90°
- Arm: swivel 360°
- Arm swivel lock set at +90°/-90° (can be switched off)

- Weight capacity min. 2 kg max. 9 kg per monitor (4,4 - 19,8 lb)
- Equipped with desk clamp mount (top access clamp) and desk outlet mount
- Suitable for desktop thicknesses from 14 to 40 mm (0,6 - 1,57") (clamp) or 60 mm (2,36") (grommet)
- Maximum monitor size: height 1000 mm (39,4")
- Sturdy, scratch-free attachment to any surface thanks to protective rubber anti-slip coating
- Easy installation with the tools provided
- Supports monitors in portrait and landscape mode
- Tension gauge ensures easy monitor setup