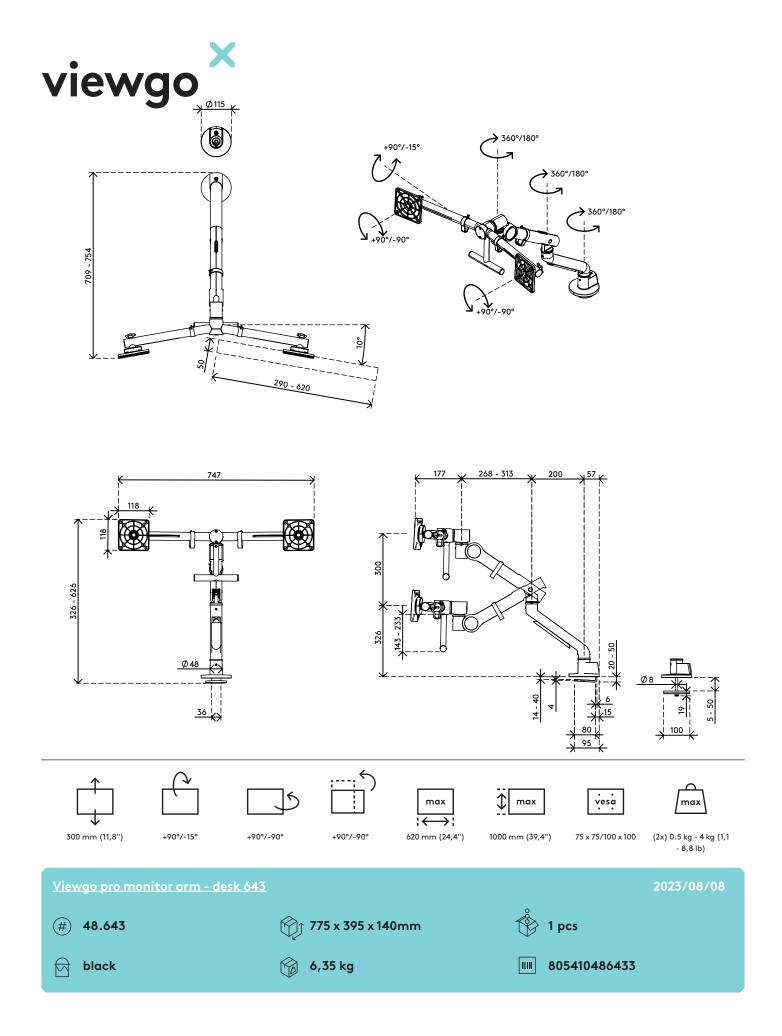

- Dynamic height adjustment of 300 mm (11,8")
- Depth and height adjustment using a handle
- Independent depth adjustment
- Fitted with a lifetime warranty adjustable tension spring
- Fitted with cable clips to guide cables tidily
- Main components made of aluminium
- Standard VESA quick release
- Compatible with VESA MIS-D 75 x 75/100 x 100 mm
- Monitors: tilt +90°/-15°, swivel +90°/-90°,
- rotate +90°/-90°
- Arm: swivel 360°
- Swivel lock of arm set to +90°/-90° (can be switched off)

- Weight capacity min. 0.5 kg max. 4 kg (1,1 8,8 lb) per monitor
- Equipped with desk clamp mount (top access clamp) and desk mount
- Suitable for desktop thicknesses from 14 to 40 mm (0,6 - 1,57") (clamp) or 60 mm (2,36")(grommet)
- Maximum monitor size: width 620 mm (24,4") height 1000 mm (39.4")
- Sturdy, scratch-free attachment to any surface thanks to protective rubber anti-slip coating
- Easy installation with the tools provided
- Supports monitors in portrait and landscape mode
- Unique mechanism in crossbar enables precise horizontal levelling
- Tension gauge ensures easy monitor setup