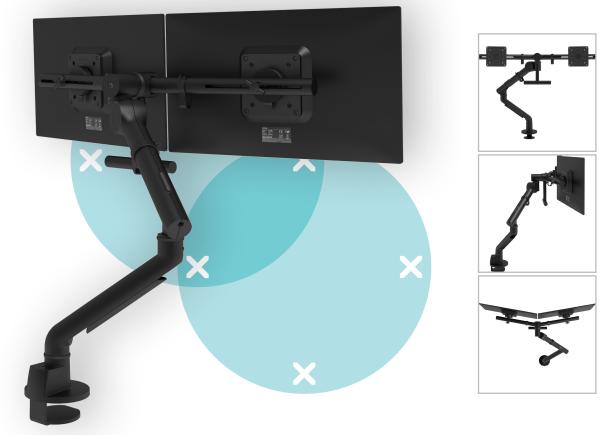

## **Viewgo Pro Dual Monitor Arm**

The ideal solution for an ergonomic workstation with 2 monitors. Increase employee productivity and well-being, while freeing up valuable desk space and promoting a clean desk policy. Viewgo Pro meets all ergonomic standards, has a beautiful design and is also attractively priced. Easy to install and suitable for virtually all desks thanks to its top access clamp.

- Dynamic height adjustment of 300 mm (11,8")
- Depth and height adjustment using a handle
- Independent depth adjustment
- Fitted with a lifetime warranty adjustable tension spring
- Fitted with cable clips to guide cables tidily
- Main components made of aluminium
- Standard VESA quick release
- Compatible with VESA MIS-D 75 x 75/100 x 100 mm
- Monitors: tilt +90°/-15°, swivel +90°/-90°,
- rotate +90°/-90°
- Arm: swivel 360°
- Swivel lock of arm set to +90°/-90° (can be switched off)

- Weight capacity min. 0.5 kg max. 4 kg (1,1 8,8 lb) per monitor
- Equipped with desk clamp mount (top access clamp) and desk mount
- Suitable for desktop thicknesses from 14 to 40 mm (0,6 - 1,57") (clamp) or 60 mm (2,36")(grommet)
- Maximum monitor size: width 620 mm (24,4") height 1000 mm (39.4")
- Sturdy, scratch-free attachment to any surface thanks to protective rubber anti-slip coating
- Easy installation with the tools provided
- Supports monitors in portrait and landscape mode
- Unique mechanism in crossbar enables precise horizontal levelling
- Tension gauge ensures easy monitor setup